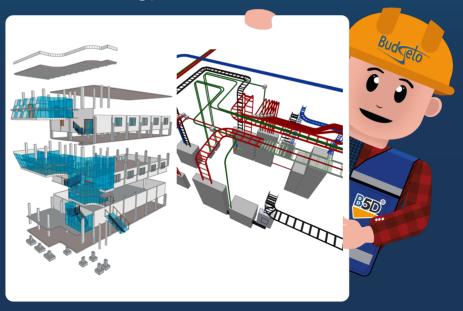

# Transform your BIM models in detailed budgets.

You will be able to read IFC files and convert them into Construction Task Catalog. Our software extracts the information from the modeled objects and associates them with your Construction Task, allowing to generate detail QTO in an easy way.

It doesn't matter what Level of Development (LOD) your BIM files are, whether they are simple or highly detailed elements. B5D® allows you to quantify any modeled object based on its properties; besides, you can assign materials.