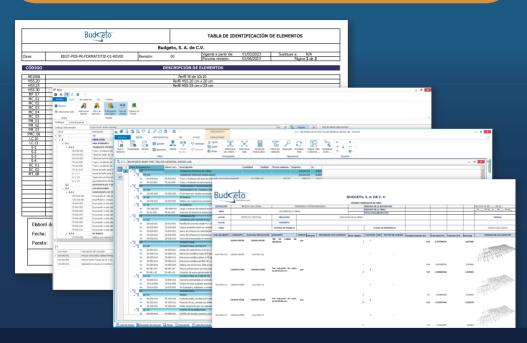

#### **Obtain QTO**

With just one click, generate bill of quantities support and present your project QTO generating sheets. Eliminate the need to copy plans or develop sketches manually, saving up to 75% of QTO time in construction projects