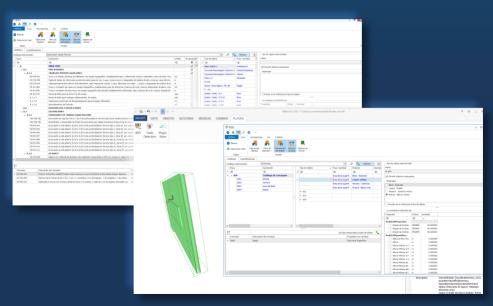

### Standardize - Link - Quantify

Link multiple modeled objects to one or more Construction tasks with a simple drag and drop. Forget about manual work. You can easily replicate measurement standards in each project.

## Catalogs and links